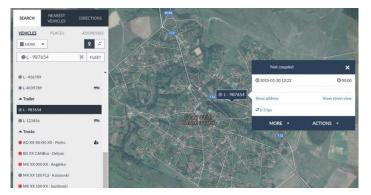

### **Tracking of a trailer**

The result of automatic coupling and uncoupling is shown on Frotcom the same way as the manual operations.