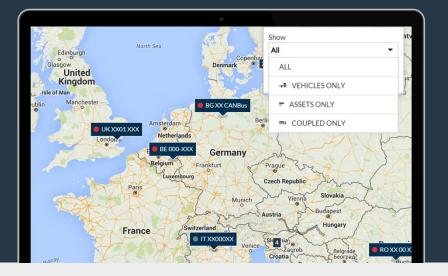

### Tracking of vehicles, trailers and assets

Frotcom's state-of-the-art technology also informs you when tractors and semitrailers are coupled or decoupled without any additional hardware. You will know where each semi-trailer is, when it was left there, by which driver and tractor. You will keep track of its mileage too. Temperature and door open sensors are also available, optionally.