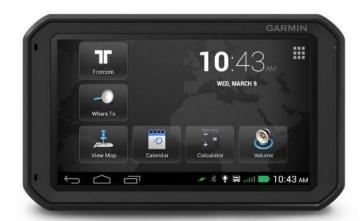

#### **Garmin Fleet Navigator**

Designed for long-haul trucking. To be used with the Workforce management software solution. Also suitable for Integrated navigation. Other Garmin navigators can also be used as long as they are FMI compatible.