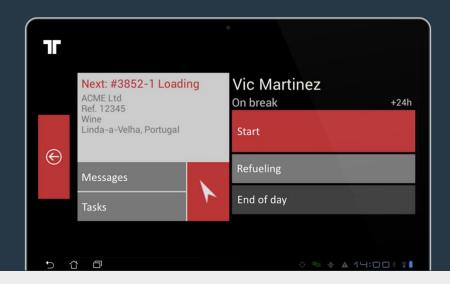

On the vehicle side, your driver receives a new job through his onboard tablet. He analyses the job details and accepts it by touching the Start button. From that moment on, the tablet will guide the driver through all the planned stages until the operation is concluded.

Additional options in the tablet include navigation and messaging, among others.

Back in the office, you are able to follow up on each job's completion in real time.

In fact, the Mobile workforce management module's flexibility allows you to define the exact workflows expected for each type of task, as well as the exact forms that need to be filled in by your drivers in such diverse circumstances as deliveries, refueling, waiting periods and so forth. You can configure it to meet your company's specific needs.

The onboard tablet includes a completely integrated navigation module, so that your drivers can navigate to job/task locations or any other address.

A very user-friendly interface on the tablet guides drivers to progress from one task stage to the next. In real time, this information is available in Frotcom. Dispatchers know the exact stage of each job at any point in time.

Incoming text messages, jobs or alerts are immediately displayed on the tablet.