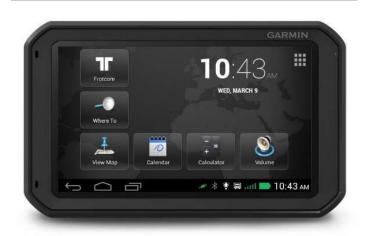

#### **Garmin Fleet Navigator**

Designed for long-haul trucking. To be used with the Workforce management software solution. Also suitable for Integrated navigation.