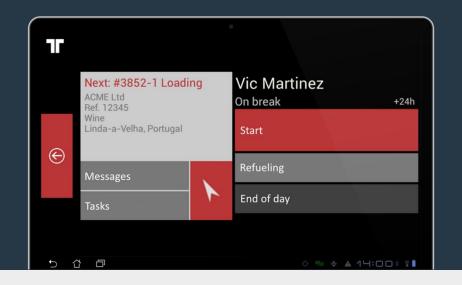

On the vehicle side, your driver receives a new job through his onboard tablet. He analyses the job details and accepts it by touching the Start button. From that moment on, the tablet will guide the driver through all the planned stages until the operation is concluded. Additional options in the tablet include navigation and messaging, among others.

The onboard tablet includes a completely integrated navigation module, so that your drivers can navigate to job/task locations or any other address.

A very user-friendly interface on the tablet guides drivers to progress from one task stage to the next. In real time, this information is available in Frotcom. Dispatchers know the exact stage of each job at any point in time.

Incoming text messages, jobs or alerts are immediately displayed on the tablet.